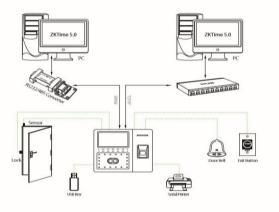

ndable Scheduled-bell, Short<br>Massage, Web-server, WIFI, GPRS             |
| DC 12V 3A                                                                                                    |
| 0°C ~ 45°C                                                                                                   |
| 20% ~ 80%                                                                                                    |
| 194.1mm×169mm×109mm                                                                                          |
| 1.9Кд                                                                                                        |
|                                                                                                              |

### Configuration

#### What's in the Box





Software CD

(ZKTime 5.0)





Mounting Paper

Back Plate

().





Power Adapter

Star-shape Screw Driver

Backup Battery(Optional)

3

1

#### XIMITECH

XIMITECH, F1004, Tiongong Security Minzhi Street, Longhua District Shenzhen, Guangdong, China Tel:86 755 61902989 Email:sales@ximitechnology.com Skype: vicky.wen111 Web: www.ximitechnology.com www.ximitech.en.alibaba.com

© Copyright 2016. XIMITech Inc. XIMITeco Logo is a registered trademark of XIMITeco or a related company. All other product and company names mentioned are used for identification purposes only and may be the trademarks of their respective owners. All specifications are subject to change without notice. All rights reserved