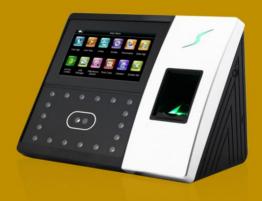

# IFace702

Face & Fingerprint Time Attendance And Access Control Terminal

XIMI has released the IFace702 Multi-Biometric T&A and Access Control Terminal which supports 500 face templates, 2,000 fingerprint templates and 10,000 cards (optional). It is equipped with XIMI latest hardware platform and algorithm, which provide clients with a brand new UI and user-friendly operating interface, bringing them a smooth using experience. With the advanced face algorithm and multi-biometric verification technology, the terminal's security level of verification is greatly enhanced.

#### Features

- 500 face and 2,000 fingerprint templates
- Multi-languages
- High verification speed
- Advanced and user-friendly UI
- Chip encryption for firmware protection
- Optional built-in battery backup providing approximately 4 hours of continuous operation
- Easy to extend functions and customize client's requirements
- One face template is registered for one user only
- Able to detect whether the face is an actual face or a photo,
- enhancing the security level of verification