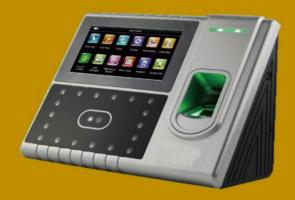

# IFace502

Face & Fingerprint Time Attendance And Access Control Terminal

XIMI has released the IFace502 Multi-Biometric T&A and Access Control Terminal which supports 500 face templates, 2,000 fingerprint templates and 10,000 cards (optional). It is equipped with XIMI latest hardware platform and algorithm, which provide clients with a brand new UI and user-friendly operating interface, bringing them a smooth using experience. With the advanced face algorithm and multi-biometric verification technology, the terminal's security level of verification is greatly enhanced.

#### Features

- 500 face and 2,000 fingerprint templates
- Multi-languages
- High verification speed
- Advanced and user-friendly UI
- Chip encryption for firmware protection
- Optional built-in battery backup providing approximately 4 hours of continuous operation
- Easy to extend functions and customize client's requirements
- One face template is registered for one user only
- Able to detect whether the face is an actual face or a photo,
- enhancing the security level of verification