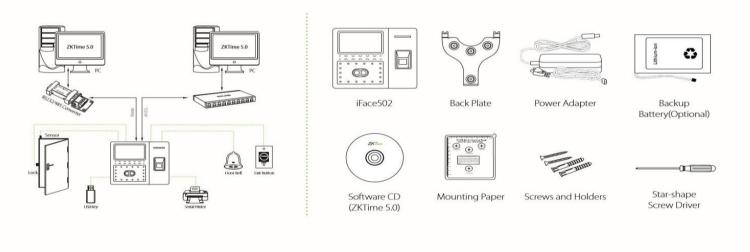

s registered for one user only
- Able to detect whether the face is an actual face or a photo,
- enhancing the security level of verification

## Specifacations

| tatus Switch, Self-Service<br>ligit user ID, DLST |
|---------------------------------------------------|
| nsor, exit button                                 |
|                                                   |
| ndable Scheduled-bell, Short<br>PRS               |
|                                                   |
|                                                   |
|                                                   |
|                                                   |
|                                                   |
|                                                   |

### Configuration

#### What's in the Box



#### XIMITECH

XIMITECH,F1004, Tiongong Security Minzhi Street,Longhua District Shenzhen,Guangdong,China Tel:86 755 61902989 Email:sales@ximitechnology.com Skype: vicky.wen111 Web: www.ximitechnology.com www.ximitech.en.alibaba.com © Copyright 2016. XIMITech Inc. XIMITeco Logo is a registered trademark of XIMITeco or a related company. All other product and company names mentioned are used for identification purposes only and may be the trademarks of their respective owners. All specifications are subject to change without notice. All rights reserved