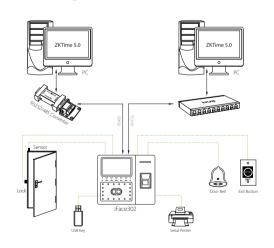

GPRS |
| Power supply                       | 12VDC 3A                                                                                |
| Verification Speed                 | ≤2 sec                                                                                  |
| Operating temp                     | 0 °C- 45 °C                                                                             |
| Operating Humidity                 | 20%-80%                                                                                 |
| Dimension(W×H×D)                   | 193.6×146.8×111 mm                                                                      |
| Gross Weight                       | 1.9 kg                                                                                  |

## Configuration



#### What's in the Box



ZKTeco Inc.

ZK Mansion, Wuhe Rd, Gangtou, Bantian, Buji Town, Longgang District, Shenzhen China 518129 Tel: 86-755-8960 2345/46/47/48

E-mail: sales@zkteco.com www.zkteco.com

Global Offices:

USA: + 1 732-412-6007 EU: +34 916532891 Brazil: +55 31 2515-8326

Thailand: +66-027199154 Mexico: +52-55-52928418 South Africa: +27 12 259 1047 Egypt: +201110444134 Dubai: +971 4 6091 310

India: +91 8123536788 Indonesia: +62 21 2921 8949 Vietnam: +84-0169-5813007 Philippines: +63 9084118832 Russia: +8 915 178-46-81