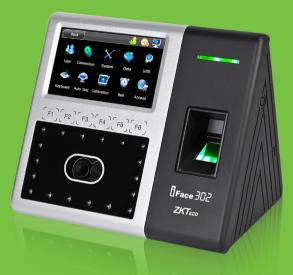

# iFace 302

Multi-biometric Identification
Time Attendance and
Access Control Terminal

iFace302 multi-biometric identification time attendance and access control terminal adopts ZKTeco's latest platform with ZKFace algorithm and large capacity memory. With the upgraded hardware, it can now store up to 1200 face templates.

#### **Feture**

- Identification methods include Face, Fingerprint/RFID and/or Password
- Elegant ergonomic design
- 4.3"TFT touch screen is user-friendly and very intuitive
- 6 user-defined function keys
- Contact relays for door access control (wires to door strike or 3rd party panel)
- Web server management software via IE browser.
- Optional extendable scheduled-bell

- Infra-red optical system enables useridentification in poorly lit environments
- Optional built-in battery backup provides approx 4 hours continuous operation
- Optional built-in wireless Wi-Fi or GPRS for wireless communication
- Built-in contacts for 3rd party electric lock, door sensor, alarm, exit button,or bell
- Wiegand Output for connections to 3rd party access control panels