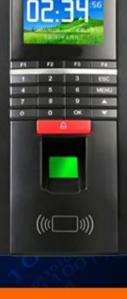

# FINGERPRINT XIMITECH TECHNOLOGY High performance with full SDK

M-F131 is a professional high-end attendance control device which have RFID card & fingerprint authentication. It's with the leading-edge fingerprint arithmetic in the world, automatically analyze the tiny difference of the latest fingerprints vs. the previous fingerprints and

update accordingly to ensure the high accuracy and the optimum speed of fingerprint recognition. High recognition ability for injured and peeled fingers, the identification time is less than 1 second With multi-level validation, lock combination and anti-pass back ect advanced validating functions. The device includes two set locks for output, two set door release buttons, one set Wiegand 26/34 output and input. It could download and upload data & record by U memory flash, TCP/IP communication function, you could realize access control net working and data collection & sharing freely.

### **Features**

1, It's with the most advanced fingerprint arithmetic in the world, automatically analyze the tiny difference of the latest fingerprints vs. the previous fingerprints and update accordingly to ensure the high accuracy and the optimum speed of fingerprint recognition, the identification time is less than 1 second.

EXT HERE

2, The device is built-in ID card sensor (optional for IC card), validate freely by Card, fingerprint and password combination, access control is more flexible and securely.

3, Support U disk to download or upload attendance records and fingerprint data. User could enroll the fingerprint in one device, and share the enrollment information with other devices through the USB flash memory. 4, TCP/IP communication, network connection is simple and convenient, support Push Technology, operate access control networking anddata collection & share freely.

5, With tamper alarm, over-time door opening alarm ect alarm functions.

6, Authentication modes are 1:1 and 1:N, user can register three fingers,max fingerprint capacity is 2,000 enrollment and 50,000 records.

7, Support multi development language(VB, C++, C#, Delphi ect) SDK,and ODM/OEM software development.

8, Support English, French, Spanish, Korean ect different languages.

## **Specifacations**

| Model                         | M-F131                                                                                      |
|-------------------------------|---------------------------------------------------------------------------------------------|
| LCD Screen                    | 2.4 inch TFT (320*240) Color Screen                                                         |
| Fingerprint Sensor Resolution | 500DPI (Optical sensor)                                                                     |
| Hardware Platform             | ZDC2911                                                                                     |
| Algorithm Version             | RSFv5.1                                                                                     |
| CPU                           | ARM926EJ CPU, Running Frequency: 200MHZ                                                     |
| Communication                 | TCP/IP, RS485, USB Memory Disk                                                              |
| User Capacity                 | 1,000 (optional for 2,000 or 3,000)                                                         |
| Records Capacity              | 100,000                                                                                     |
| Software OS                   | XP/Win2003/Vista/Win7/Win8 (32bit / 64bit)                                                  |
| Identification Time           | < 1 S                                                                                       |
|                               | Fingerprint/ RFID Card (125Khz)(could customize Mifare card)<br>/Password                   |
|                               | Chinese / English / Spanish/Portuguese/ German (could customize others)                     |
| Bell                          | Built-in timing bell(can connect to external timing bell)                                   |
|                               | Wiegand26/34, Door Lock, Siren, Release Button(can connect 2 groups), Doorbell, Door Sensor |
| Professional Access Function  | Open door by multilevel verification, anti-pass back                                        |
| Power                         | DC 12V/2A                                                                                   |
| FRR                           | <1%                                                                                         |
| FAR                           | <0.00001%                                                                                   |
| Operating Mode                | Off-line/On-line                                                                            |
| Authentication Mode           | 1:1, 1:N                                                                                    |
| Operating environment         | Operating Temp: 0°C-50°C, Humidity:80%                                                      |
| Certificates                  | CE, ,FCC,UL ,Type Inspection Report of Chinese Police Product                               |
| Dimension(L*W*H)mm            | Terminal - 181*91*36mm                                                                      |
|                               | Package – 246*164*71mm                                                                      |
| Weight                        | Terminal – 0.48 Kg                                                                          |
|                               | Package – 0.812Kg                                                                           |
|                               |                                                                                             |