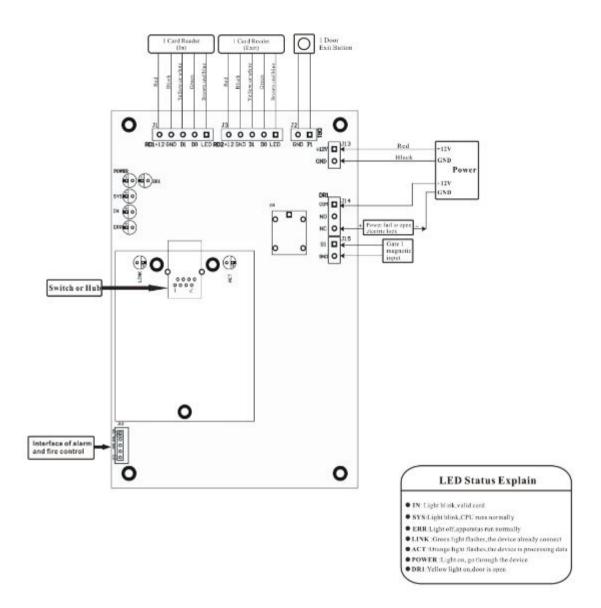

## **Hardware:**

- 1. Support 2 door--Door with four readers and two push button interface.
- 2. With door sensor for door
- 3. Relay output for use with Normally Open and/or Normally Closed type locks.
- 4. Can Opeate off-line and real-time monitoring.
- 5. 100,000 events can be stored.(off-line), Can store unlimited events to PC.
- 6. 40,000 users can be registered.
- 7. Network communication using TCP/IP 10M/100M adaptive.
- 8. Expandable to use unlimited number of controllers.