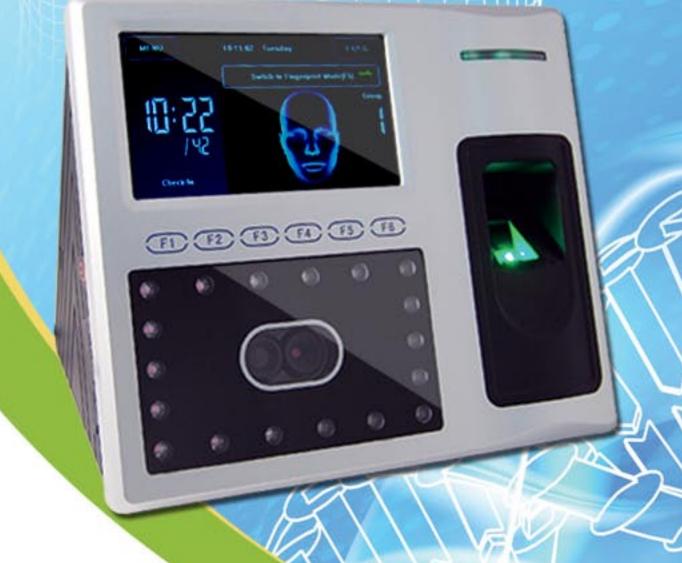

## MULTIEBLOMERIC HOENTHEICATHON THERMINAL

The Intelligent Appliance for Fingerprint & Face & Card Identification

Dual cameras to capture the facial image in real color

User-defined function keys

4.3"TFT touch screen

Backup battery (optional)

- 4.3"TFT touch screen, elegant design, fashionable and simple interface.
- 6 user-defined function keys, easy operation.
- Infrared optical system enables user identification in dark environment.
- Composite algorithm system providing highest operating speed.
- Optional built in backup battery support extra 4 hours continuous operation if power failure.
- Built-in wireless WIFI or GPRS communication for option.