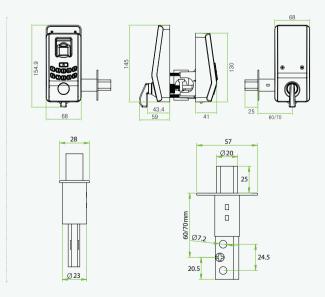

adbolt in minutes with just a screwdriver
- Automatic motor locks door with the push of a button

- Three independent unlocking methods
  - Fingerprint, Password, Key
- Smart alarm for low battery & unlocking status
- Easy to program and use
- Easy to install no wiring
- Backset is adjustable (60 mm or 70 mm)

## Specifications

| Material              | Zinc Alloy                  |
|-----------------------|-----------------------------|
| Fingerprint Capacity  | 100                         |
| Password Capacity     | 100                         |
| Operating Temperature | 0 °C - 45 °C                |
| Power Supply          | 4 × AA Alkaline Battery     |
| Backup Unlock         | Mechanical Key & 9V Battery |
| Door Thickness        | 35-50 mm                    |

## Dimensions (mm)