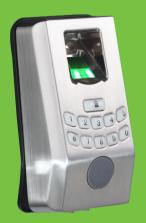

## HL100 Fingerprint Deadbolt Lock

- New generation fingerprint recognition algorithm
- American standard single deadbolt
- Rugged and compact steel construction
- Illuminated keypad for easy visibility
- Replace any standard deadbolt in minutes with just a screwdriver
- Automatic motor locks door with the push of a button

- Three independent unlocking methods
  - Fingerprint, Password, Key
- Smart alarm for low battery & unlocking status
- Easy to program and use
- Easy to install no wiring
- Backset is adjustable (60 mm or 70 mm)