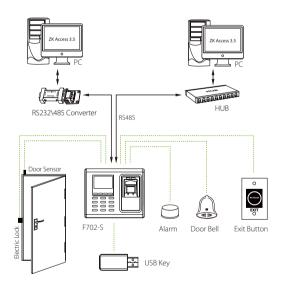

|
| Power Supply                 | 12V DC                                                                                                          |
| Operating Temperature        | 0°C - 45°C                                                                                                      |
| Operating Humidity           | 20% - 80%                                                                                                       |
| Dimension(W×H×D)mm           | 140.5×116×43.5                                                                                                  |
| Gross Weight                 | 0.85kg                                                                                                          |

## Configuration



#### Dimensions (mm)



#### ZKTeco Inc.

ZK Mansion, Wuhe Rd, Gangtou, Bantian, Buji Town, Longgang District, Shenzhen China 518129 Tel: 86-755-8960 2345/46/47/48 E-mail: sales@zkteco.com www.zkteco.com Global Offices:

USA: + 1 732-412-6007 EU: +34 916532891 Brazil: +55 31 2515-8326 Thailand: +66-027199154

Mexico: +52-55-52928418

South Africa: +27 12 259 1047 Egypt: +201110444134 Dubai: +971 4 6091 310

India: +91 8123536788

Indonesia: +62 21 2921 8949

Vietnam: +84-0169-5813007 Philippines: +63 9084118832 Russia: +8 915 178-46-81