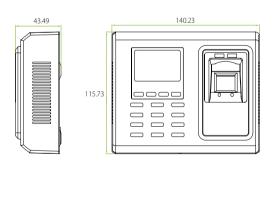

#### Dimensions (mm)

## Specifications

| Fingerprint Capacity         | 2,200 templates                                                                                                 |
|------------------------------|-----------------------------------------------------------------------------------------------------------------|
| Transaction Capacity         | 50,000                                                                                                          |
| Hardware Platform            | ZEM500                                                                                                          |
| Sensor                       | ZK Optical Sensor                                                                                               |
| Algorithm Version            | ZK Finger v9.0                                                                                                  |
| Communication                | RS232/485, TCP/IP, USB-host                                                                                     |
| Access Control Interface for | 3 <sup>rd</sup> party electric lock, door sensor, exit button, alarm, DoorBell                                  |
| Standard Functions           | SMS, DLST, Webserver, Workcode, Anti-passback                                                                   |
| Optional Functions           | ID, Mifare, HID, Scheduled-Bell, 9 digit user ID,<br>Self-Service Query, Automatic Status Switch, Soap, printer |
| Wiegand Signal               | Input & Output                                                                                                  |
| Display                      | B & W LCD Screen                                                                                                |
| Power Supply                 | 12V DC                                                                                                          |
| Operating Temperature        | 0°C - 45°C                                                                                                      |
| Operating Humidity           | 20% - 80%                                                                                                       |
| Dimension(W×H×D)mm           | 140.5×116×43.5                                                                                                  |
| Gross Weight                 | 0.85kg                                                                                                          |