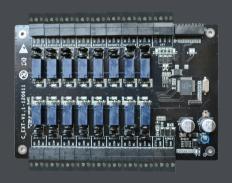

## **EX**16

#### **Elevator Floor Extension Board**

Designing specifically for elevator control, the EC10 panel and EX16 floor extension boards provide customers with the most secured, scalable, versatile and affordable access control solutions available today.