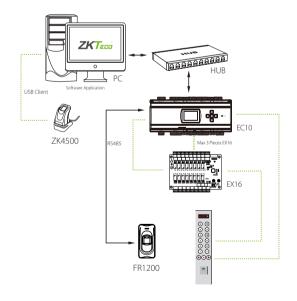

The EC10 Elevator Control Panel can restrict access up to ten floors. The EX16 Elevator Floor Extension Board restricts access up to an additional sixteen floors. Each EC10 can support up to three EX16 boards. When combining together, a total fifty eight (58) floors can be controlled with a single EC10 bundle. Note EC10 panels can be daisy-chained together to control as many floors as desired.

Our powerful yet easy to use software makes the Elevator Control System very easy to manage. SDK is available for software companies which desire to integrate with the system.

### Configuration