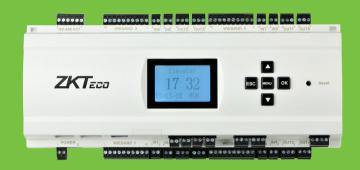

# **EC**10

### **Elevator Control Panel**



## **EX**16

#### **Elevator Floor Extension Board**



Designing specifically for elevator control, the EC10 panel and EX16 floor extension boards provide customers with the most secured, scalable, versatile and affordable access control solutions available today.

Floor access can be restricted based on various user credentials, including fingerprint, proximity card and/or password. Pre-defined time schedules can also be used to control floor access. During normal visits/business hours, unrestricted floor access can also be permitted (aka Passage mode).

The EC10 Elevator Control Panel can restrict access up to ten floors. The EX16 Elevator Floor Extension Board restricts access up to an additional sixteen floors. Each EC10 can support up to three EX16 boards. When combining together,